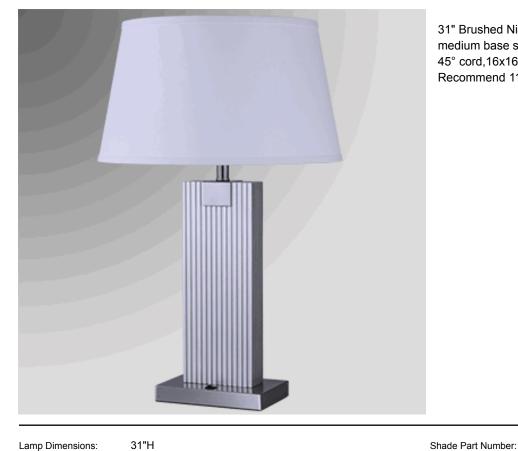

## ARKANSAS LIGHTING

STAY ILLUMINATED

31" Brushed Nickel and Silver Wood Table Lamp, medium base socket, on/off rocker base switch, 8' Silver 45° cord,16x16x11.5 White Linen Hardback Shade. Recommend 1100 lumen LED bulb.

Lamp Dimensions: 31"H

Lamp Finish: Brushed Nickel and Silver Wood

Switch: on/off rocker base switch

Bulb Wattage: Recommend 1100 lumen LED bulb, max rating

27 watt CFL

8' Silver 45° cord Cordset:

medium base Socket:

Base: 9"W, 6"D

Extension:

Shade Material:

1616115HB

White Linen

Shade Dimensions:

16"x16"x11.5"

Harp: